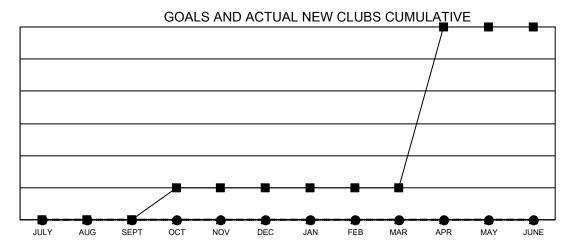

## Multiple District 202

**LOCATION: NEW ZEALAND** 

| Clubs                 |               |           |               |  |  |  |  |  |
|-----------------------|---------------|-----------|---------------|--|--|--|--|--|
| RESULTS FOR 2022-2023 |               |           |               |  |  |  |  |  |
| QUARTER               | NEW CLUB GOAL | NEW CLUBS | DROPPED CLUBS |  |  |  |  |  |
| JULY/AUG/SEPT         | 0             | 0         | 3             |  |  |  |  |  |
| OCT/NOV/DEC           | 1             | 0         | 0             |  |  |  |  |  |
| JAN/FEB/MAR           | 0             | 0         | 0             |  |  |  |  |  |
| APR/MAY/JUNE          | 5             | 0         | 0             |  |  |  |  |  |

■ - CURRENT YEAR GOALS FOR NEW CLUBS

- ■ - CURRENT YEAR ACTUAL NEW CLUBS

- ▲ - LAST YEAR ACTUAL NEW CLUBS