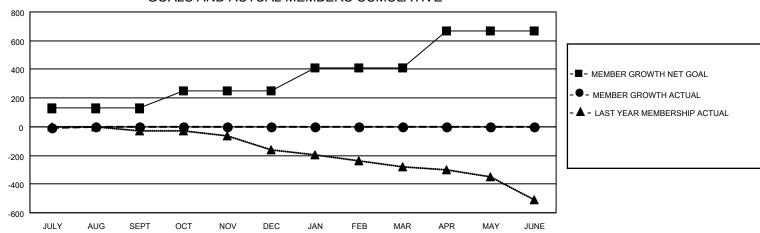

| l | Members                                     |       |             |     |           |     |                  |       |  |
|---|---------------------------------------------|-------|-------------|-----|-----------|-----|------------------|-------|--|
|   | RESULTS FOR 2022-2023                       |       |             |     |           |     |                  |       |  |
| l | QUARTER                                     | MEMBE | R GROWTH NE | T M | EMBER GRO | WTH | DROPPED          | )     |  |
| l |                                             | l     | GOAL        |     | ACTUAL    |     | MEMBERS AC       | TUAL  |  |
| l |                                             |       |             |     |           |     | (including trans | fers) |  |
| l | JULY/AUG/SEPT<br>OCT/NOV/DEC<br>JAN/FEB/MAR |       | 128         |     | 53        |     | 49               |       |  |
| l |                                             |       | 123         |     | 0         |     | 0                |       |  |
| l |                                             |       | 157         |     | 0         |     | 0                |       |  |
| l | APR/MAY/JUI                                 | ΝE    | 257         |     | 0         |     | 0                |       |  |
| п |                                             |       |             |     |           |     |                  |       |  |

## GOALS AND ACTUAL MEMBERS CUMULATIVE

| DROPPED CLUBS: 3 |    | 29 CLUBS OF 309 ADDED 1 OR<br>MORE NEW MEMBERS | GENDER DISTRIBUTION               | <u>DN</u><br>5,507 (68.44%) |
|------------------|----|------------------------------------------------|-----------------------------------|-----------------------------|
|                  |    |                                                | FEMALE                            | 2,538 (31.54%)              |
| DROPPED MEMBERS  |    |                                                | NON BINARY                        | 1 (0.01%)                   |
| DECEASED         | 9  |                                                | PREFER NOT TO ANSWER              | 0 (0.00%)                   |
| CLUB CANCELLED   | 0  |                                                | TOTAL FAMILY LINUT MEMBERS        | 746                         |
| OTHER            | 40 | CLICK HERE FOR CUMULATIVE                      | TOTAL FAMILY UNIT MEMBERS         | 740                         |
| TOTAL 49         |    | MEMBERSHIP DATA                                | FAMILY MEMBERS PAYING HAL<br>DUES | F 376                       |